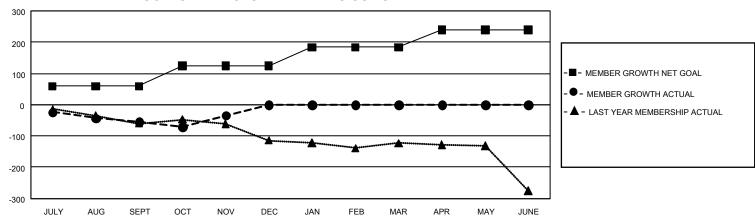

## GOALS AND ACTUAL MEMBERS CUMULATIVE

| DROPPED CLUBS: 0 |     | 49 CLUBS OF 160 ADDED 1 OR<br>MORE NEW MEMBERS | GENDER DISTRIBUTION                 |                |  |
|------------------|-----|------------------------------------------------|-------------------------------------|----------------|--|
|                  |     |                                                | MALE                                | 2,224 (65.59%) |  |
|                  |     |                                                | FEMALE                              | 1,167 (34.41%) |  |
| DROPPED MEMBERS  |     |                                                | NON BINARY                          | 0 (0.00%)      |  |
| DECEASED         | 17  |                                                | PREFER NOT TO ANSWER                | 0 (0.00%)      |  |
| CLUB CANCELLED   | 0   |                                                | TOTAL FAMILY UNIT MEMBERS 63        |                |  |
| OTHER            | 123 | CLICK HERE FOR                                 |                                     |                |  |
| TOTAL            | 140 | CUMULATIVE MEMBERSHIP DATA                     | FAMILY MEMBERS PAYING HALF DUES 325 |                |  |

## GMT Constitutional Area 2, Group C

REPORT DOES NOT INCLUDE CLUBS IN UNDISTRICTED AREAS.

| Clubs                 |               |           |               | Members               |                         |                         |                                              |
|-----------------------|---------------|-----------|---------------|-----------------------|-------------------------|-------------------------|----------------------------------------------|
| RESULTS FOR 2022-2023 |               |           |               | RESULTS FOR 2022-2023 |                         |                         |                                              |
| QUARTER               | NEW CLUB GOAL | NEW CLUBS | DROPPED CLUBS | QUARTER MEN           | MBER GROWTH NET<br>GOAL | MEMBER GROWTH<br>ACTUAL | DROPPED MEMBERS ACTUAL (including transfers) |
| JULY/AUG/SEPT         | 3             | 0         | 0             | JULY/AUG/SEPT         | 59                      | 28                      | 77                                           |
| OCT/NOV/DEC           | 6             | 1         | 0             | OCT/NOV/DEC           | 65                      | 87                      | 63                                           |
| JAN/FEB/MAR           | 6             | 0         | 0             | JAN/FEB/MAR           | 60                      | 0                       | 0                                            |
| APR/MAY/JUNE          | 0             | 0         | 0             | APR/MAY/JUNE          | 55                      | 0                       | 0                                            |