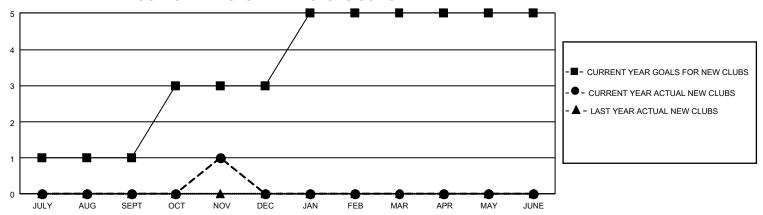

## GOALS AND ACTUAL NEW CLUBS CUMULATIVE

## GMT Constitutional Area 2, Group C

REPORT DOES NOT INCLUDE CLUBS IN UNDISTRICTED AREAS.

| Clubs                 |               |           |               | Members               |                         |                         |                                              |
|-----------------------|---------------|-----------|---------------|-----------------------|-------------------------|-------------------------|----------------------------------------------|
| RESULTS FOR 2022-2023 |               |           |               | RESULTS FOR 2022-2023 |                         |                         |                                              |
| QUARTER               | NEW CLUB GOAL | NEW CLUBS | DROPPED CLUBS | QUARTER MEN           | MBER GROWTH NET<br>GOAL | MEMBER GROWTH<br>ACTUAL | DROPPED MEMBERS ACTUAL (including transfers) |
| JULY/AUG/SEPT         | 3             | 0         | 0             | JULY/AUG/SEPT         | 59                      | 28                      | 77                                           |
| OCT/NOV/DEC           | 6             | 1         | 0             | OCT/NOV/DEC           | 65                      | 87                      | 63                                           |
| JAN/FEB/MAR           | 6             | 0         | 0             | JAN/FEB/MAR           | 60                      | 0                       | 0                                            |
| APR/MAY/JUNE          | 0             | 0         | 0             | APR/MAY/JUNE          | 55                      | 0                       | 0                                            |